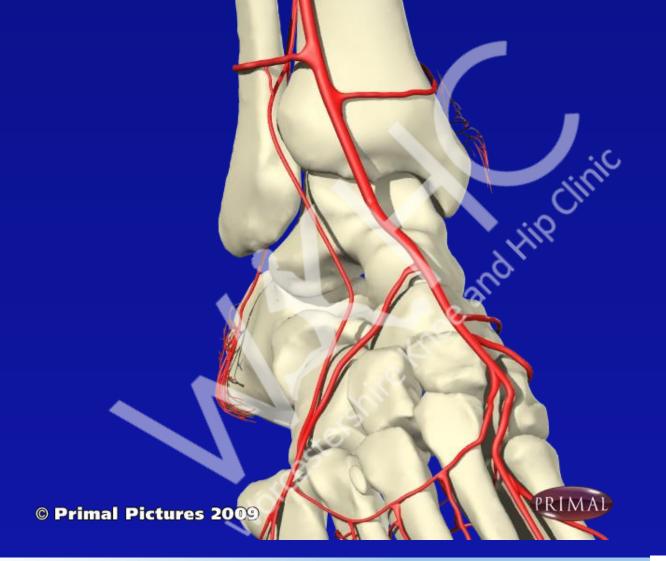

## Injection of ankle

- Just medial or lateral to extensor hallucis longus
- Dorsalis pedis artery lies just lateral to EHL
- Angle needle to run parallel to upper surface of talus or direct towards medial malleolus