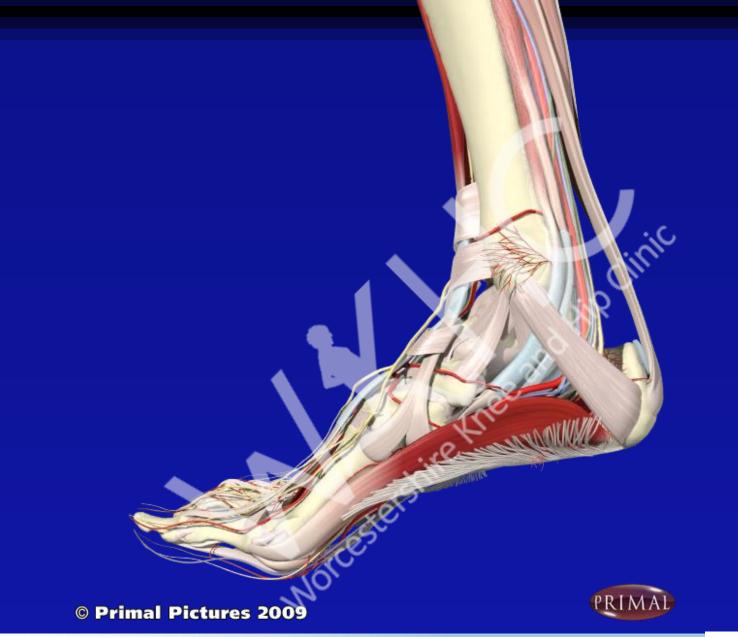

## Injection of ankle

- Just medial or lateral to extensor hallucis longus
- Dorsalis pedis artery lies just lateral to EHL
- Angle needle to run parallel to upper surface of talus or direct towards medial malleolus

## **Achilles Tendonitis**

- Inflammation of tendon and its insertion
- Can be associated with AS and Reiters or occur on its own
- Diffuse inflammation not amendable to injection (also risk or rupture)
- Treat with heel pad and stretching